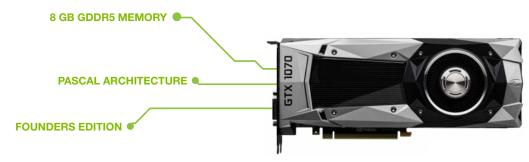

| PRODUCT SPECIFICATIONS  |                                                                                    |
|-------------------------|------------------------------------------------------------------------------------|
| <b>Dedicated Memory</b> | 8GB GDDR5                                                                          |
| Memory Interface        | 256-BIT                                                                            |
| Memory Bandwith         | 256 GB / sec                                                                       |
| GPU Cores               | 1920                                                                               |
| Clocks                  | 1 506 MHz Base<br>1 683 MHz Boost                                                  |
| System Interface        | PCI Express 3.0                                                                    |
| TDP                     | 150 W                                                                              |
| Thermal Solution        | Single Active Fan                                                                  |
| Display Connectors      | DVI, 3x DP, HDMI                                                                   |
| Resolution              | 7680 x 4320 @ 60 Hz                                                                |
| Power Input             | 1 x PCIE 8-pin                                                                     |
| Supported SLI           | NVIDIA® SLI® w/ HB<br>Bridge Support                                               |
| Sku                     | GF1070GTX8GEPB                                                                     |
| EAN                     | 3536403350772                                                                      |
| Incl. in the box        | GeForce Experience<br>CD, Quick Start Guide,<br>2x6-pin to 1x8-pin<br>PCIE adapter |